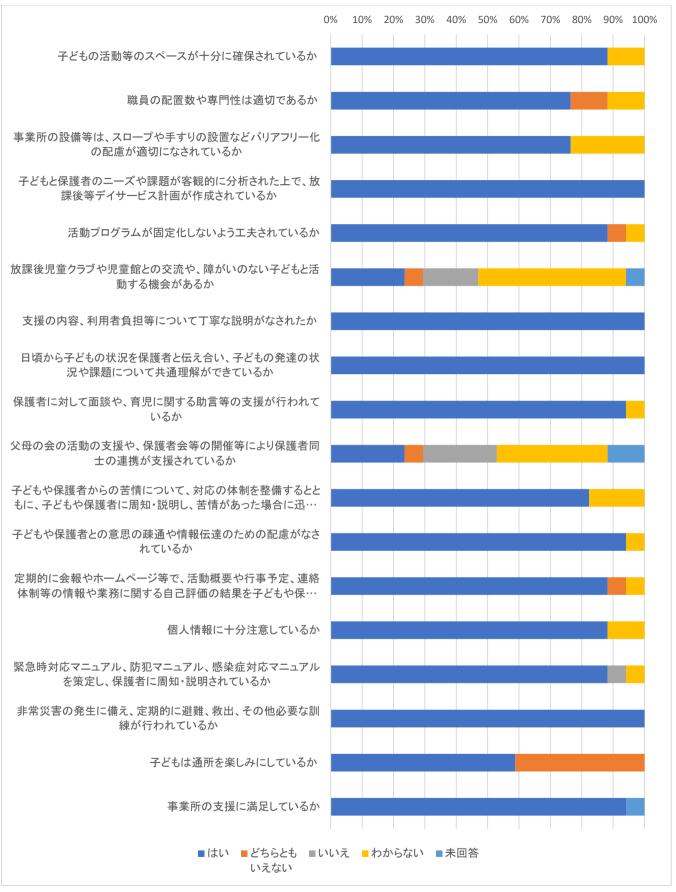

## 放課後等デイサービス 保護者アンケート結果

クオール彩

|       | ·                                                                              |      |               |     |       | フオール杉            |
|-------|--------------------------------------------------------------------------------|------|---------------|-----|-------|------------------|
|       |                                                                                | はい   | どちらとも<br>いえない | いいえ | わからない | 未回答              |
| 1     | 子どもの活動等のスペースが十分に確保されているか                                                       | 88%  | 0%            | 0%  | 12%   | 0%               |
| 2     | 職員の配置数や専門性は適切であるか                                                              | 76%  | 12%           | 0%  | 12%   | 0%               |
| 3     | 事業所の設備等は、スロープや手すりの設置などバリアフ<br>リー化の配慮が適切になされているか                                | 76%  | 0%            | 0%  | 24%   | 0%               |
| 4     | 子どもと保護者のニーズや課題が客観的に分析された上<br>で、放課後等デイサービス計画が作成されているか                           | 100% | 0%            | 0%  | 0%    | 0%               |
| 5     | 活動プログラムが固定化しないよう工夫されているか                                                       | 88%  | 6%            | 0%  | 6%    | 0%               |
| 6     | 放課後児童クラブや児童館との交流や、障がいのない子<br>どもと活動する機会があるか                                     | 24%  | 6%            | 18% | 47%   | 6%               |
| 7     | 支援の内容、利用者負担等について丁寧な説明がなされたか                                                    | 100% | 0%            | 0%  | 0%    | 0%               |
| 8     | 日頃から子どもの状況を保護者と伝え合い、子どもの発達<br>の状況や課題について共通理解ができているか                            | 100% | 0%            | 0%  | 0%    | 0%               |
| 9     | 保護者に対して面談や、育児に関する助言等の支援が行われているか                                                | 94%  | 0%            | 0%  | 6%    | 0%               |
| 10    | 父母の会の活動の支援や、保護者会等の開催等により保<br>護者同士の連携が支援されているか                                  | 24%  | 6%            | 24% | 35%   | 12%              |
| 11    | 子どもや保護者からの苦情について、対応の体制を整備<br>するとともに、子どもや保護者に周知・説明し、苦情があっ<br>た場合に迅速かつ適切に対応しているか | 82%  | 0%            | 0%  | 18%   | 0%               |
| 12    | 子どもや保護者との意思の疎通や情報伝達のための配慮<br>がなされているか                                          | 94%  | 0%            | 0%  | 6%    | 0%               |
| 13    | 定期的に会報やホームページ等で、活動概要や行事予<br>定、連絡体制等の情報や業務に関する自己評価の結果<br>を子どもや保護者に対して発信しているか    | 88%  | 6%            | 0%  | 6%    | 0%               |
| 14    | 個人情報に十分注意しているか                                                                 | 88%  | 0%            | 0%  | 12%   | 0%               |
| 15    | 緊急時対応マニュアル、防犯マニュアル、感染症対応マニュアルを策定し、保護者に周知・説明されているか                              | 88%  | 0%            | 6%  | 6%    | 0%               |
| 16    | 非常災害の発生に備え、定期的に避難、救出、その他必<br>要な訓練が行われているか                                      | 100% | 0%            | 0%  | 0%    | 0%               |
| 17    | 子どもは通所を楽しみにしているか                                                               | 59%  | 41%           | 0%  | 0%    | 0%               |
| 18    | 事業所の支援に満足しているか                                                                 | 94%  | 0%            | 0%  | 0%    | 6%               |
| \#/ I | 、**                                                                            |      |               |     | _     | 117 str · O 1 0/ |